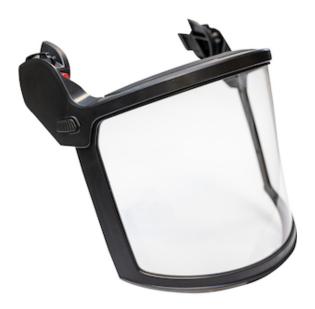

## Traverse™

Clear Polycarbonate Face Shield Set for Traverse™ Safety Helmets

- Face shield set that includes: quick connect clips, bracket and polycarbonate face shield
- Made with virgin resin, which leads to better uniformity of the viewing area
- · Pivoting blades allow face shield to lift up when not in use
- Meets ANSI Z87.1+