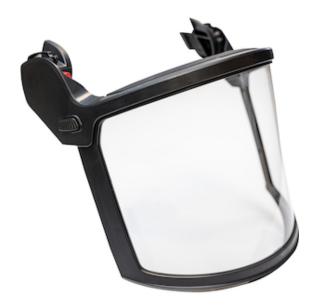

## Traverse™

Clear Polycarbonate Face Shield Set for Traverse™ Safety Helmets

- Face shield set that includes: quick connect clips, bracket and polycarbonate face shield
- Made with virgin resin, which leads to better uniformity of the viewing area
- · Pivoting blades allow face shield to lift up when not in use
- Meets ANSI Z87.1+