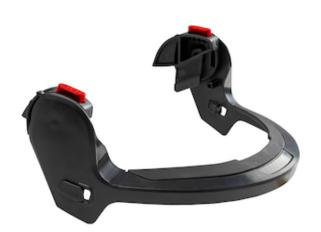

## Traverse™

Traverse<sup>™</sup> Safety Helmet Face Shield Bracket with Quick Connect Clips

- Polycarbonate bracket with quick connect clips
- Attachment points are designed to fit only the Traverse<sup>™</sup> polycarbonate face shield (251-HP1491PF) and metal mesh face shield (251-HP1491MF)