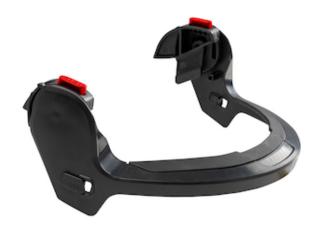

## Traverse™

Traverse<sup>™</sup> Safety Helmet Face Shield Bracket with Quick Connect Clips

- Polycarbonate bracket with quick connect clips
- Attachment points are designed to fit only the Traverse<sup>™</sup> polycarbonate face shield (251-HP1491PF) and metal mesh face shield (251-HP1491MF)