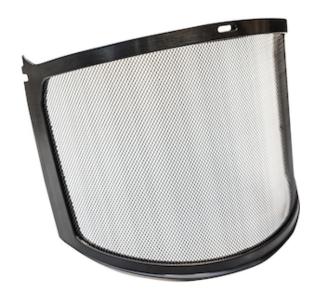

## Traverse™

## Metal Mesh Face Shield for Traverse™ Safety Helmets

- Sturdy wire mesh visor provides protection from debris and airborne particles while providing air circulation in humid conditions
- ABS over-molded frame with a wire mesh mesh visor material
- Compatible with Traverse™ safety helmet
- Requires a Traverse<sup>™</sup> face shield bracket with quick connect clips (251-HP1491B) to attach to Traverse<sup>™</sup> safety helmet
- Meets ANSI Z87.1 Requirements