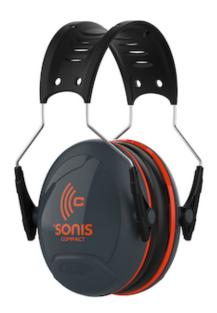

# SPECIFICATION SHEET STYLE: 262-AEB030-HB

Sonis® Compact
Passive Ear Muff with Adjustable Headband -**NRR 25** 

- Over-molded headband with built in comfort area with ventilation
- Headband force and the cushion surface area work together to provide optimum cushion pressure and comfort
- Adjustable headband allows wearer to tilt and adjust cup for optimum comfort