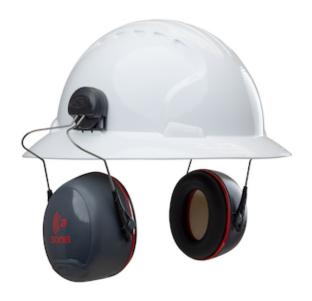

# SPECIFICATION SHEET STYLE: 262-AEB040-FB

## Sonis® 3 Full Brim Mounted Passive Ear Muff - NRR 28

- Twin-point-mounted ear cups for even pressure distribution
- · Wearer can tilt and adjust cup for optimum comfort and fit
- Spring-loaded arms allow the cups to fold up and away when not in use.
- Allows for the addition of a safety visor when used in conjunction with EVOGuard™ visor system for maximum protection