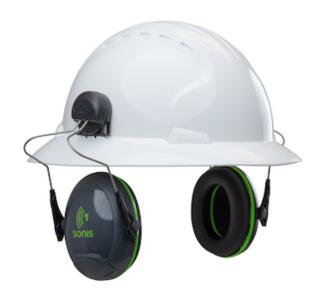

## Sonis®1

#### Full Brim Mounted Passive Ear Muff - NRR 22

- Twin-point-mounted ear cups for even pressure distribution
- · Wearer can tilt and adjust cup for optimum comfort and fit
- Spring-loaded arms allow the cups to fold up and away when not in
  use.
- Allows for the addition of a safety visor when used in conjunction with EVOGuard™ visor system for maximum protection