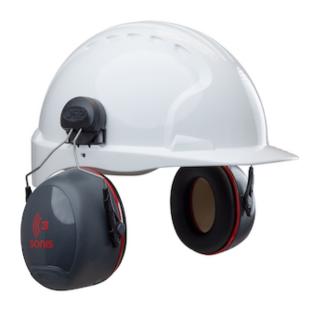

## Sonis® 3 Cap Mounted Passive Ear Muff - NRR 29

- Twin-point-mounted ear cups for even pressure distribution
- Wearer can tilt and adjust cup for optimum comfort and fit
- Spring-loaded arms allow the cups to fold up and away when not in
- Allows for the addition of a safety visor when used in conjunction with EVOGuard™ visor system for maximum protection