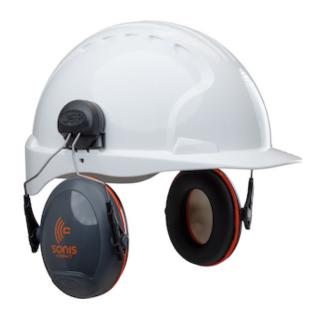

# Sonis® Compact Cap Mounted Passive Ear Muff - NRR 25

- Twin-point-mounted ear cups for even pressure distribution
- Wearer can tilt and adjust cup for optimum comfort and fit
- Spring-loaded arms allow the cups to fold up and away when not in
- Allows for the addition of a safety visor when used in conjunction with EVOGuard™ visor system for maximum protection