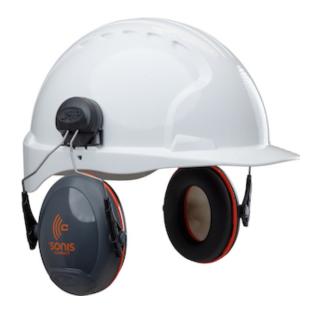

# Sonis® Compact Cap Mounted Passive Ear Muff - NRR 25

- Twin-point-mounted ear cups for even pressure distribution
- Wearer can tilt and adjust cup for optimum comfort and fit
- Spring-loaded arms allow the cups to fold up and away when not in use
- Allows for the addition of a safety visor when used in conjunction with EVOGuard™ visor system for maximum protection

## **Technical Data**

| Color                | Dark Gray             |
|----------------------|-----------------------|
| Sizes Available      |                       |
| Packaging            | Boxed                 |
| Packed               |                       |
| Case Dimensions (cm) | 21.59 x 33.02 x 55.88 |
| Case Weight (kg)     | 3.81                  |
| Country of Origin    | United Kingdom        |
| Hearing Style        | Cap Mounted           |
| Protection Type      | Passive               |
| EN 352               |                       |
| Construction         | Snap-In Cushions      |
| Certifications       | TAA Compliant         |