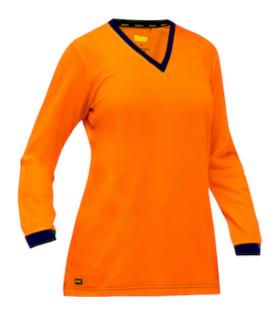

# Bisley® Non-ANSI Women's Long Sleeve Shirt

- Durable lightweight performance wicking fabric with cotton backing
- Contrast color v-neck
- Bisley exclusive Fresche® antimicrobial treatment to prevent against bacteria, mold and viruses
- Designed and sized specifically for women
- Available in hi-vis yellow and hi-vis orange
- UPF 50+