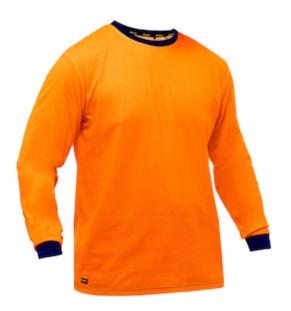

## Bisley® Non-ANSI Long Sleeve Shirt

- Durable lightweight performance wicking fabric with cotton backing
- Contrast color crew neck
- Bisley exclusive Fresche® antimicrobial treatment to prevent against bacteria, mold and viruses
- Available in hi-vis yellow and hi-vis orange
- UPF 50+

### **Technical Data**

| Color                | Hi-Vis Yellow, Hi-Vis Orange |
|----------------------|------------------------------|
| Sizes Available      |                              |
| Packaging            | Bagged Each                  |
| Packed               | 20/Case                      |
| Case Dimensions (cm) | 50.00 x 34.00 x 28.00        |
| Case Weight (kg)     | 9.75                         |
| Country of Origin    | China                        |
| Clothing Type        | Shirts                       |
| Fabric               | Cotton, Polyester            |
| Reflective Width     |                              |
| Construction         | Antimicrobial                |
| Certifications       |                              |