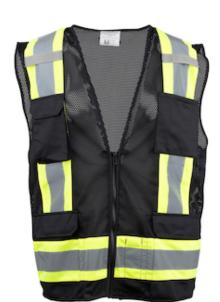

#### ANSI Type O Class 1 Two-Tone Eleven Pocket Mesh Surveyors Vest

- Breathable polyester mesh
- 2" two-tone tape for optimum visibility
- Zipper closure
- · Mic tabs with reinforced stitching
- Radio/cell pocket
- 1 chest pocket with 4 pen pockets on left chest
- 2 lower pockets