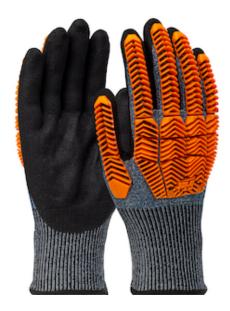

## G-Tek® PolyKor®

Seamless Knit PolyKor® Blended Glove with D3O® Impact Protection and Nitrile MicroSurface Coated Palm & Fingers

- · Seamless construction offers increased comfort and breathability
- PolyKor\* blended shell is lightweight and provides excellent dexterity, tactile sensitivity, and cut resistance
- MicroSurface coatings are impermeable providing an elevated grip in dry and oily conditions, infused with thousands of tiny suction cup pockets that create a vacuum effect that dispenses fluids away on contact
- D30° impact print back-of-hand impact resistance to knuckles and fingers by dispersing impact force energy away from the bone, without sacrificing dexterity
- ANSI 138 Level 3 impact protection
- Bright coloring allows for more worker compliance and hand visibility

### **Technical Data**

| Color                | Dark Blue                                       |
|----------------------|-------------------------------------------------|
| Sizes Available      |                                                 |
| Packaging            | Pair Bagged Retail Ready                        |
| Packed               | 36/Case                                         |
| Case Dimensions (cm) | 52.00 x 30.00 x 23.00                           |
| Case Weight (kg)     | 7.00                                            |
| Country of Origin    | China                                           |
| Liner Material       | PolyKor                                         |
| Coating              | Nitrile                                         |
| Coating Color        | Black                                           |
| Coating Coverage     | Palm & Fingers                                  |
| Grip                 | MicroSurface                                    |
| Gauge                | 13                                              |
| Palm                 |                                                 |
| Back                 |                                                 |
| Cuff                 | Knit Wrist                                      |
| Impact Protection    | Finger, Thumb, Back of Hand                     |
| Construction         | Coated Seamless Knit,<br>Touchscreen Compatible |
| Certifications       |                                                 |