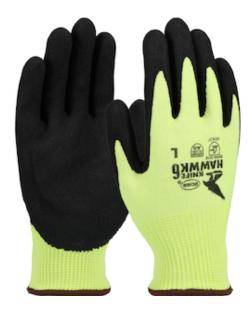

# SPECIFICATION SHEET STYLE: 1CF7007N

# Knife Hawwk™

Seamless Knit Polykor Blended Glove with Foam Padded Palm and Micro Surface Coated Palm & Fingers

- High-Visibility Yellow Polykor blended shell
- Black Micro Surface Nitrile Palm Dip
- Foam padded anti-vibration palm
- Knit Wrist With Color-Coded Hem
- This style is also available with ANSI Level 2 Impact Protection... 1CF7007NTPR

## **Applications**

- Secure Dry Grip and Oil Resistant
- Handling and Assembly of Medium to Large Parts and Materials
- Metal Fabrication
- Mechanical Equipment Maintenance and Repair
- · Heavy to Medium Fastening and Anchoring