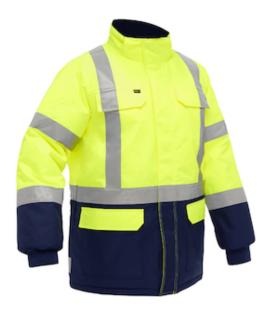

#### **Bisley**<sup>®</sup> ANSI Type R Class 3 and CSA Z96 Class 2 X-Back Extreme Cold Jacket with Navy Bottom

- Waterproof polyester ripstop 300D with PU coating
- 20.26oz of multi-layer insulation, including 10.62oz Sorona® Aura insulation for extra warmth in extreme cold conditions down to -51°F (-46°C)
- Detachable insulated hood
- Reflective X taped pattern with extra back hem tape and biomotion taping on sleeves
- · Back elastic waist to help prevent cold draft from entering
- Twin waist patch pockets with flap closure
- Twin chest pockets with flap closure
- Rib cuffs with thumb opening
- Sleeve pen pocket
- 50+ UPF Sun Protection