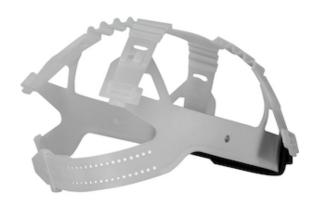

## 4-pt. Replacement Suspension - Pin-Lock

- Replacement suspension for 280-HP940 Bump Cap
- Replacement suspension made from HDPE
- Replacement suspension includes comfortable padding for above the brow line
- · Pin-lock adjustment feature