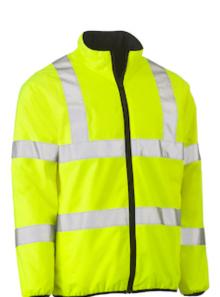

#### ANSI Type R Class 3 Reversible Puffer Jacket

- Durable waterproof 300D polyester oxford shell with PU coating
- Quilted with polyester wadding for added warmth
- · Reversible to black
- Two front waist inseam pockets and two hand warmer pockets on reverse side
- 2" Reflective tape
- 50+ UPF Sun Protection