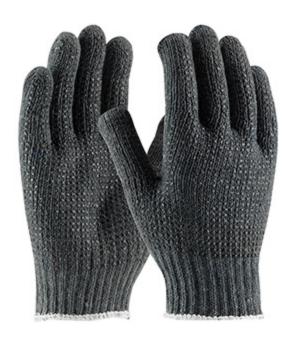

# Seamless Knit Cotton / Polyester Glove with Double-Sided PVC Dot Grip - 7 Gauge

- · Seamless knit shell is comfortable and flexible
- Knit Wrist helps prevent dirt and debris from entering the glove
- Double-sided PVC dots provide enhanced grip and extra cut and abrasion resistance
- Small size fits ladies well

### **Technical Data**

| Color                | Gray                  |
|----------------------|-----------------------|
| Sizes Available      |                       |
| Packaging            | Bulk Pack             |
| Packed               | 20/Case               |
| Case Dimensions (cm) | 50.80 x 50.80 x 40.64 |
| Case Weight (kg)     | 17.24                 |
| Country of Origin    | United States         |
| Liner Material       | Cotton, Polyester     |
| Coating              | PVC                   |
| Coating Color        | Black                 |
| Grip                 | Dot                   |
| Gauge                | 7                     |
| Cuff                 | Knit Wrist            |
| Impact Protection    |                       |
| Construction         | Coated Seamless Knit  |
| Certifications       | TAA Compliant         |