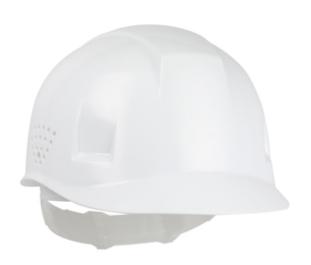

## Bump Cap with 4-Point Plastic Suspension and Pin-Lock Adjustable Back

- Lightweight ventilated HDPE shell
- · 4-Point HDPE pin lock suspension with foam sweatband
- Popular in food processing, manufacturing, maintenance and service industries
- Designed as a safeguard against accidental bumping or scraping of the head
- Does not meet or tested to any safety standards
- Compatible face shield bracket 251-EPB940 & Visor 251-FA815