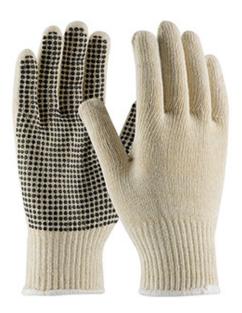

# Seamless Knit Cotton / Polyester Glove with PVC Dot Grip - 10 Gauge

- Seamless knit shell is comfortable and flexible
- Knit Wrist helps prevent dirt and debris from entering the glove
- Single-sided PVC dots provide enhanced grip and extra cut and abrasion resistance
- · Small size fits ladies well

# **Applications**

- Enhanced Grip
- Warehousing and Package Handling
- Construction Applications
- General Assembly
- Light Duty General Work

### **Technical Data**

| Color                | Natural               |
|----------------------|-----------------------|
| Sizes Available      |                       |
| Packaging            | Bulk Pack             |
| Packed               | 20/Case               |
| Case Dimensions (cm) | 50.80 x 50.80 x 40.64 |
| Case Weight (kg)     | 14.52                 |
| Country of Origin    | United States         |
| Liner Material       | Cotton, Polyester     |
| Coating              | PVC                   |
| Coating Color        | Black                 |
| Coating Coverage     | One Side              |
| Grip                 | Dot                   |
| Gauge                | 10                    |
| Cuff                 | Knit Wrist            |
| Impact Protection    |                       |
| Construction         | Coated Seamless Knit  |
| Certifications       | TAA Compliant         |