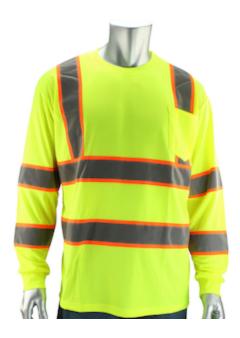

# ANSI Type R Class 3 Two-Tone Long Sleeve T-Shirt

- 100% Polyester Birdseye Mesh
- Durable lightweight performance wicking material
- 2" two tone tape for optimum visibility
- 1 chest pocket
- · Available in hi-vis lime yellow and hi-vis orange