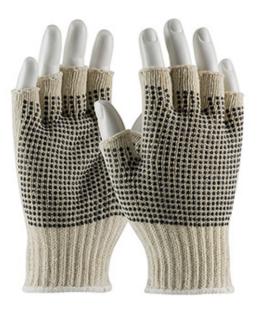

### PIP®

Seamless Knit Cotton / Polyester Glove with Double-Sided PVC Dot Grip - Half-Finger

- Seamless knit shell is comfortable and flexible
- Knit Wrist helps prevent dirt and debris from entering the glove
- Double-sided PVC dots provide enhanced grip and extra cut and abrasion resistance
- Small size fits ladies well