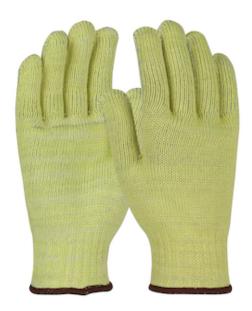

### Kut Gard®

Seamless Knit ATA® / Aramid Blended Glove with Cotton/Polyester Plating - Heavy Weight

- ATA® Technology blend is exceptionally comfortable, offers twice the cut resistance compared with traditional Para-Aramid gloves and is inherently flame resistant
- · Cotton/Polyester plating maximizes comfort
- Knit Wrist helps prevent dirt and debris from entering the glove
- Launderable for extended life and to reduce replacement costs
- Made in the USA

## **Applications**

- Cut Resistance with Light Heat Protection
- Automotive Applications
- Glass Operations

#### **Technical Data**

| 0-1                  | V-II                                    |
|----------------------|-----------------------------------------|
| Color                | Yellow                                  |
| Sizes Available      |                                         |
| Packaging            | Bulk Pack                               |
| Packed               |                                         |
| Case Dimensions (cm) | 50.80 x 35.56 x 27.94                   |
| Case Weight (kg)     | 10.07                                   |
| Country of Origin    | United States                           |
| Liner Material       | Aramid, Cotton, Stainless Steel<br>Wire |
| Coating              | Uncoated                                |
| Gauge                | 7                                       |
| Cuff                 | Knit Wrist                              |
| Hide                 |                                         |
| Impact Protection    |                                         |
| Construction         | Machine Knit, Seamless Knit             |
| Certifications       | TAA Compliant                           |