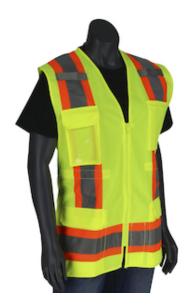

## PIP®

ANSI Type R Class 2 Women's Contoured Two-Tone Eleven Pocket Surveyors Vest with Solid Front and Mesh Back

- Designed and sized specifically for women
- · Solid front and mesh back for breathability
- 2" two-tone tape for optimum visibility
- · Adjustable waist for enhanced fit
- Zipper closure
- I.D. pocket and radio/cell pocket
- 1 chest pocket with 4 pen pockets
- · 2 lower flap pockets
- 2 internal lower pockets
- 1 internal lower pen pocket
- Mic tabs with reinforced stitching

## **Applications**

- Road Work
- Survey Crews
- Utility Work
- Railway and Metro Workers
- Emergency Services

#### **Technical Data**

| Color                | Hi-Vis Yellow, Hi-Vis Orange                                                   |
|----------------------|--------------------------------------------------------------------------------|
| Sizes Available      |                                                                                |
| Packaging            | Bagged Each                                                                    |
| Packed               | 30/Case                                                                        |
| Case Dimensions (cm) | 53.00 x 42.00 x 36.00                                                          |
| Case Weight (kg)     | 13.00                                                                          |
| Country of Origin    | China                                                                          |
| Clothing Type        | Vests                                                                          |
| Fabric               | Mesh, Solid                                                                    |
| Reflective Type      | Two-Tone                                                                       |
| Closure              | Zipper                                                                         |
| Total Pockets        | 11                                                                             |
| Pocket Type          | Chest Pocket, ID Pocket, Internal<br>Pocket, Pen Pocket , Radio/Cell<br>Pocket |
| Construction         | Womans Fit                                                                     |
| Certifications       |                                                                                |