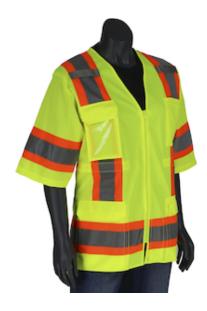

## PIP®

ANSI Type R Class 3 Women's Contoured Two-Tone Eleven Pocket Surveyors Vest with Solid Front and Mesh Back

- Designed and sized specifically for women
- · Solid front and mesh back for breathability
- 2" two-tone tape for optimum visibility
- · Adjustable waist for enhanced fit
- Zipper closure
- I.D. pocket and radio/cell pocket
- 1 chest pocket with 4 pen pockets
- 2 lower flap pockets
- 2 internal lower pockets
- 1 internal lower pen pocket
- Mic tabs with reinforced stitching