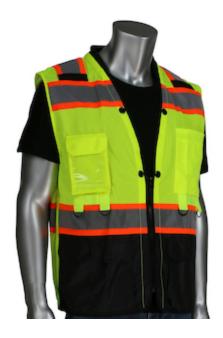

### PIP®

ANSI Type R Class 2 Two-Tone Twelve Pocket Tethering Vest with Ripstop Black Bottom Front and "D" Ring Access

- Breathable polyester mesh
- Ripstop black bottom offers great protection against tearing and helps hide dirt
- 2" two-tone tape for optimum visibility
- Black reflective trim around arm hole for added visibility and safety
- · Padded neck for comfort when vest is loaded down with tools
- Zipper closure
- · D-ring access
- · Reinforced seams
- · Grommets at neck for tool keepers/lanyards
- · Mic tabs with reinforced stitching
- I.D. pocket and radio/cell pocket
- 1 chest pocket with pen pockets
- 2 lower large expandable external flap pockets
- · Large pass-through zippered back pocket
- 2 lower internal pockets including tablet pocket with strap

#### **Technical Data**

| Color                | Hi-Vis Orange, Hi-Vis Yellow                                                     |
|----------------------|----------------------------------------------------------------------------------|
| Sizes Available      |                                                                                  |
| Packaging            | Bagged Each                                                                      |
| Packed               | 30/Case                                                                          |
| Case Dimensions (cm) | 48.00 x 36.00 x 46.00                                                            |
| Case Weight (kg)     | 15.00                                                                            |
| Country of Origin    | China                                                                            |
| Clothing Type        | Vests                                                                            |
| Fabric               | Mesh, Ripstop, Polyester                                                         |
| Reflective Type      | Two-Tone                                                                         |
| Closure              | Zipper                                                                           |
| Total Pockets        | 12                                                                               |
| Pocket Type          | Chest Pocket, ID Pocket,<br>Oversized Back Pocket, Pen<br>Pocket , Tablet Pocket |
| Construction         | Black Bottom, D-Ring Access                                                      |
| Certifications       |                                                                                  |