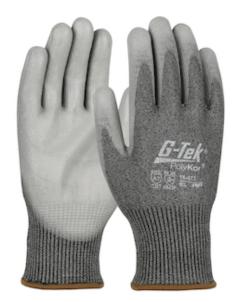

## G-Tek® PolyKor®

Seamless Knit PolyKor® Blended Glove with Polyurethane Coated Flat Grip on Palm & Fingers

- Touchscreen Compatible
- Seamless construction offers increased comfort and breathability
- PolyKor\* blended shell is lightweight and provides excellent dexterity, tactile sensitivity, and cut resistance
- Polyurethane coatings take on the surface properties of the glove liner providing a tactile grip in dry and slightly oily conditions, ideal for applications that require dexterity for precise handling
- Touchscreen compatible to allow the user to operate a touch screen phone or device without removing gloves
- · Knit Wrist helps prevent dirt and debris from entering the glove
- Color coded hems for easy size identification