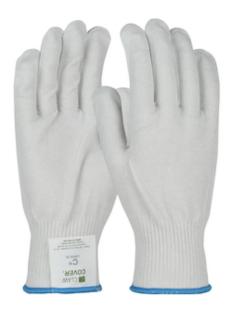

### Claw Cover®

Seamless Knit HPPE / Stainless Steel Blended Glove - Light Weight

- A blend of ultra high performance fibers and steel to help protect against the cuts and lacerations common in food processing
- Antimicrobial fibers are food safe and helps to prevent odors and bacterial growth for longer wear between laundering
- Compliant with FDA 21 CFR 177.2800 and approved for direct food contact
- Claw Cover gloves stand up to multiple wear cycles with proper laundering, using moderate temperatures (up to 160o F) in washing and drying
- Made in the USA

#### **Technical Data**

| Color                | White                      |
|----------------------|----------------------------|
| Sizes Available      |                            |
| Packaging            | Bulk Pack                  |
| Packed               | 204/Case                   |
| Case Dimensions (cm) | 38.10 x 33.02 x 30.48      |
| Case Weight (kg)     | 8.61                       |
| Country of Origin    | United States              |
| Liner Material       | HPPE, Stainless Steel Wire |
| Coating              | Uncoated                   |
| Gauge                | 13                         |
| Cuff                 | Knit Wrist                 |
| Hide                 |                            |
| Impact Protection    |                            |
| Construction         | Seamless Knit              |
| Certifications       | 21 CFR, TAA Compliant      |