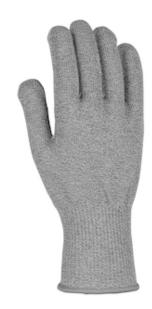

# Seamless Knit HPPE / Stainless Steel Blended Glove - Light Weight

- A blend of ultra high performance fibers and steel to help protect against the cuts and lacerations common in food processing
- Antimicrobial fibers are food safe and helps to prevent odors and bacterial growth for longer wear between laundering
- Compliant with FDA 21 CFR 177.2800 and approved for direct food contact
- Claw Cover gloves stand up to multiple wear cycles with proper laundering, using moderate temperatures (up to 160o F) in washing and drying
- Made in the USA

### **Technical Data**

| Color                | Gray                       |
|----------------------|----------------------------|
| Sizes Available      |                            |
| Packaging            | Bulk Pack                  |
| Packed               | 204/Case                   |
| Case Dimensions (cm) | 38.10 x 33.02 x 30.48      |
| Case Weight (kg)     | 7.02                       |
| Country of Origin    | United States              |
| Liner Material       | HPPE, Stainless Steel Wire |
| Coating              | Uncoated                   |
| Gauge                | 13                         |
| Cuff                 | Knit Wrist                 |
| Hide                 |                            |
| Impact Protection    |                            |
| Construction         | Seamless Knit              |
| Certifications       | 21 CFR, TAA Compliant      |