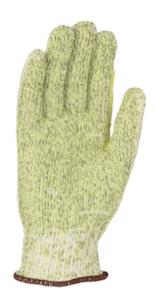

### Kut Gard®

# Seamless Knit ATA® / Aramid Blended Glove - Heavy Weight

- ATA® Technology blend provides excellent cut protection and outstanding wearer comfort
- Reinforced thumb crotch for extended glove life, enhanced comfort, increased abrasion resistance and added durability in a high-wear area
- Protects against conductive heat injuries up to 500° F
- Cotton lining is ultra soft and very lightweight
- Made in the USA

## **Applications**

- Cut Resistance with Light Heat Protection
- Automotive Applications
- · Glass Operations