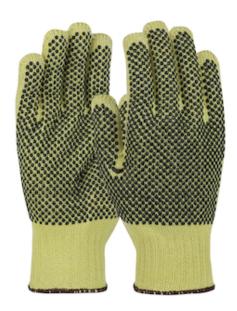

### Kut Gard®

Heavy Weight Seamless Knir ATA® / Cotton Blended Glove with PVC Dotted Grip - Double Sided

- ATA® Technology blend is exceptionally comfortable, offers twice the cut resistance compared with traditional Para-Aramid sleeves and is inherently flame resistant
- · Cotton plating maximizes comfort
- Double-sided PVC dots provide enhanced grip and extra cut and abrasion resistance
- Seamless knit construction protects hands without sacrificing comfort or dexterity
- Made in the USA