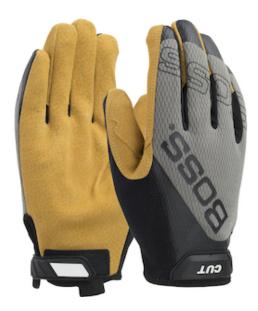

### **Boss® Cut**

## Premium Pigskin Leather Palm with Mesh Fabric Back and Para-Aramid Cut Lining

- Pre-curved fingers improve comfort and reduces hand fatigue
- Top Grain Pigskin leather palm construction provides great breathability due its porous texture, becomes softer with use and withstands moisture without stiffening
- 360-Degree para-aramid blended lining provides added cut and heat resistance
- 4-way stretch thumb offers increased flexibility and comfort
- Reinforced thumb crotch for extended glove life, enhanced comfort, increased abrasion resistance and added durability in a high-wear area
- Hook & loop closure for easy on/off and a secure fit