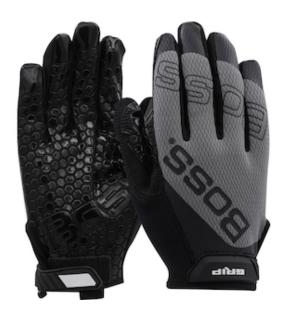

## Boss® Grip

Synthetic Microfiber Palm with Silicone Coated Grip and Mesh Fabric Back

- Pre-curved fingers improve comfort and reduces hand fatigue
- Silicone coated palm pattern provides excellent grip in wet & oily conditions
- 4-way stretch thumb offers increased flexibility and comfort
- Reinforced thumb crotch for extended glove life, enhanced comfort, increased abrasion resistance and added durability in a high-wear
- Hook & loop closure for easy on/off and a secure fit
- Ultra-breathable back keeps hand cools and comfortable

#### **Technical Data**

| Color                | Gray                                                        |
|----------------------|-------------------------------------------------------------|
| Sizes Available      |                                                             |
| Packaging            | Pair Tagged Retail Ready                                    |
| Packed               | 72/Case                                                     |
| Case Dimensions (cm) | 36.00 x 32.00 x 41.00                                       |
| Case Weight (kg)     | 7.70                                                        |
| Country of Origin    | Indonesia                                                   |
| Liner Material       | Spandex                                                     |
| Coating              | Silicone                                                    |
| Coating Color        | Black                                                       |
| Coating Coverage     | Palm & Fingers                                              |
| Gauge                |                                                             |
| Palm                 | Synthetic Leather                                           |
| Back                 | Fabric                                                      |
| Cuff                 | Slip-on                                                     |
| Impact Protection    |                                                             |
| Construction         | Adjustable Straps, Cut-and-<br>Sewn, Touchscreen Compatible |
| Certifications       |                                                             |