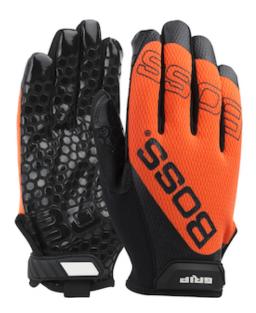

## Boss® Grip

Synthetic Microfiber Palm with Silicone Coated Grip and Hi-Vis Mesh Fabric Back

- Pre-curved fingers improve comfort and reduces hand fatigue
- Silicone coated palm pattern provides excellent grip in wet & oily conditions
- 4-way stretch thumb offers increased flexibility and comfort
- Reinforced thumb crotch for extended glove life, enhanced comfort, increased abrasion resistance and added durability in a high-wear
- Hook & loop closure for easy on/off and a secure fit
- Ultra-breathable back keeps hand cools and comfortable

### **Technical Data**

| Color                | Hi-Vis Orange                                               |
|----------------------|-------------------------------------------------------------|
| Sizes Available      |                                                             |
| Packaging            | Pair Tagged Retail Ready                                    |
| Packed               | 72/Case                                                     |
| Case Dimensions (cm) | 36.00 x 32.00 x 41.00                                       |
| Case Weight (kg)     | 7.95                                                        |
| Country of Origin    | Indonesia                                                   |
| Liner Material       | Spandex                                                     |
| Coating              | Silicone                                                    |
| Coating Color        | Black                                                       |
| Coating Coverage     | Palm & Fingers                                              |
| Gauge                |                                                             |
| Palm                 | Synthetic Leather                                           |
| Back                 | Fabric                                                      |
| Cuff                 | Slip-on                                                     |
| Impact Protection    |                                                             |
| Construction         | Adjustable Straps, Cut-and-<br>Sewn, Touchscreen Compatible |
| Certifications       |                                                             |