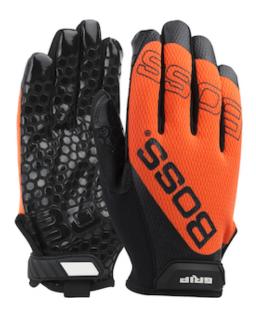

## Boss® Grip

Synthetic Microfiber Palm with Silicone Coated Grip and Hi-Vis Mesh Fabric Back

- Pre-curved fingers improve comfort and reduces hand fatigue
- Silicone coated palm pattern provides excellent grip in wet & oily conditions
- 4-way stretch thumb offers increased flexibility and comfort
- Reinforced thumb crotch for extended glove life, enhanced comfort, increased abrasion resistance and added durability in a high-wear
- Hook & loop closure for easy on/off and a secure fit
- Ultra-breathable back keeps hand cools and comfortable

#### **Technical Data**

| Color                | Hi-Vis Orange                                               |
|----------------------|-------------------------------------------------------------|
| Sizes Available      |                                                             |
| Packaging            | Pair Tagged Retail Ready                                    |
| Packed               | 72/Case                                                     |
| Case Dimensions (cm) | 36.00 x 32.00 x 41.00                                       |
| Case Weight (kg)     | 7.95                                                        |
| Country of Origin    | Indonesia                                                   |
| Liner Material       | Spandex                                                     |
| Coating              | Silicone                                                    |
| Coating Color        | Black                                                       |
| Coating Coverage     | Palm & Fingers                                              |
| Gauge                |                                                             |
| Palm                 | Synthetic Leather                                           |
| Back                 | Fabric                                                      |
| Cuff                 | Slip-on                                                     |
| Impact Protection    |                                                             |
| Construction         | Adjustable Straps, Cut-and-<br>Sewn, Touchscreen Compatible |
| Certifications       |                                                             |