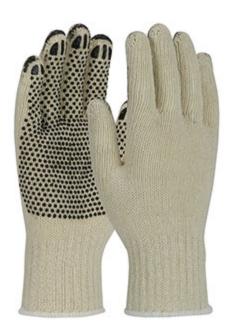

#### PIP®

Heavy Weight Seamless Knit Cotton/Polyester Glove with PVC Dotted Grip - Coated Fingertips

- Seamless knit shell is comfortable and flexible
- Knit Wrist helps prevent dirt and debris from entering the glove
- Single-sided PVC dots provide enhanced grip and extra cut and abrasion resistance
- Coated finger tips extend glove life, increase abrasion resistance and durability in a high-wear area