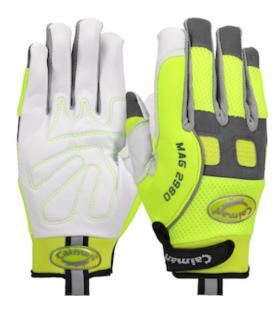

### Caiman® MAG™

Multi-Activity Glove with White Goat Grain Leather Padded Palm and Hi-Vis Yellow AirMesh™ Back

- Tough yet supple genuine goat grain leather palm
- · Internal padded palm for extra comfort and snug fit
- AirMesh™ ultra-breathable fabric back provides ultimate comfort & support
- Hi-Vis yellow lime back with reflective material for maximum visibility
- Neoprene knuckle support
- Pinch'd-Tip<sup>™</sup> fingers for maximum sensitivity