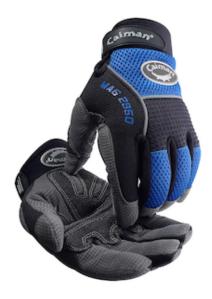

### Caiman® MAG™

Multi-Activity Glove with Synthetic Leather Padded Palm and Blue AirMesh™ Back

- Rhino-Tex™ synthetic leather palm is lightweight, yet durable
- Padded G-Grip™ PVC patches strategically placed on palm for maximum grip and wear
- AirMesh™ ultra-breathable back provides ultimate comfort & support
- Neoprene knuckle support and reflective trim for maximum exposure
- Pinch'd-Tip<sup>™</sup> fingers for maximum sensitivity
- Kontour Index<sup>™</sup> design places the seam on the back of the index finger, away from critical wear area to ensure maximum durability & comfort

## **Applications**

- Handling and Moving Heavy Materials
- Maintenance and Repair Operations
- Operating Heavy Duty Machinery and Tools