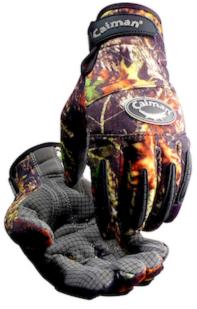

## Caiman®

Synthetic Leather Padded Palm with Camouflage Print and Fleece Back - Silicone Grip

- Rhino-Tex synthetic leather with silicone grid pattern for enhanced grip
- Polyester camouflage graphic print with fleece backing
- Internal palm padding ensures extra durability and comfort
- TPR finger-guards for bump protection
- Also available as a Winter glove with Heatrac III micro-fiber insulation... style 2911