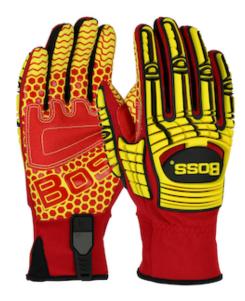

## Synthetic Leather Palm with Red Silicone Grip and Spandex Back - TPR Impact Protection

- Synthetic leather microfiber palm enhances grip in dry and light oil applications while providing dexterity
- Red silicone grip pattern provides unparalleled grip in wet and oily conditions
- PVC reinforcement patch on palm and thumb crotch provides an enhanced grip and extra cut/abrasion resistance
- Reinforced thumb crotch for extended glove life, enhanced comfort, increased abrasion resistance and added durability in a high-wear
- Kevlar® fiber liner provides high tensile strength relative to its weight, is inherently cut resistant and will not melt, ignite or conduct electricity
- Thermo Plastic Rubber (TPR) back-of-hand impact resistance to knuckles and fingers by dispersing impact force energy away from the bone, without sacrificing dexterity

## **Technical Data**

| Color                | Red                                      |
|----------------------|------------------------------------------|
| Sizes Available      |                                          |
| Packaging            | Pair Bagged Retail Ready                 |
| Packed               | 72/Case                                  |
| Case Dimensions (cm) | 32.50 x 39.00 x 72.00                    |
| Case Weight (kg)     | 18.72                                    |
| Country of Origin    | Indonesia                                |
| Liner Material       | Kevlar                                   |
| Coating              | Silicone                                 |
| Coating Color        | Red                                      |
| Coating Coverage     |                                          |
| Gauge                |                                          |
| Palm                 | Synthetic Leather                        |
| Back                 | Spandex                                  |
| Cuff                 | Slip-on                                  |
| Impact Protection    | Finger, Thumb, Back of Hand              |
| Construction         | Cut-and-Sewn, Reinforced<br>Thumb Crotch |
| Certifications       |                                          |