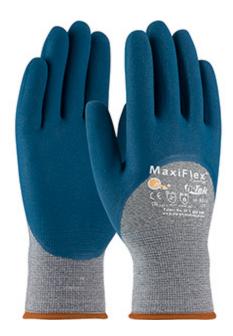

### MaxiFlex® Comfort™

Seamless Knit Cotton/Nylon Glove with Nitrile Coated MicroFoam Grip on Palm, Fingers & Knuckles - Touchscreen

- Nitrile MicroFoam coatings are compatible with light oils and will provide a good grip and excellent abrasion resistance
- Knit Wrist helps prevent dirt and debris from entering the glove
- 360° Breathability Patented micro-foam nitrile coating offers 360° breathability, making it the most breathable glove on the market today
- 25% Thinner Than most foam nitrile gloves on the market while offering twice the mechanical performance
- Form, Fit and Feel Mimics the "hand at rest", reducing hand fatigue and increasing comfort
- Latest Knitting Technology Utilized to produce smooth and rounded fingertips, improving fingertip sensitivity

#### **Technical Data**

| Color                | Gray                                            |
|----------------------|-------------------------------------------------|
| Sizes Available      |                                                 |
| Packaging            | Bulk Pack                                       |
| Packed               | 12/Case                                         |
| Case Dimensions (cm) | 50.00 x 29.50 x 27.00                           |
| Case Weight (kg)     | 7.40                                            |
| Country of Origin    | Sri Lanka                                       |
| Liner Material       | Cotton, Nylon, Spandex                          |
| Coating              | Nitrile                                         |
| Coating Color        | Blue                                            |
| Coating Coverage     | Palm, Fingers & Knuckles                        |
| Grip                 | MicroFoam                                       |
| Gauge                | 15                                              |
| Cuff                 | Knit Wrist                                      |
| Impact Protection    |                                                 |
| Construction         | Coated Seamless Knit,<br>Touchscreen Compatible |
| Certifications       | 21 CFR, Silicone Free, Latex Free               |