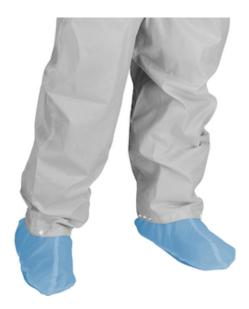

## Uniform Technology™ Taffeta Shoe Cover with Adjustable Snaps

- Encased 3/8" elastic at opening
- 2 snaps for adjustment inside back of shoe cover line
- · Flexible synthetic rubber-coated polyester sole
- 100% Polyester

#### **Technical Data**

| Color                | Light Blue            |
|----------------------|-----------------------|
| Sizes Available      |                       |
| Packaging            | Pair Bagged Plain     |
| Packed               | 1/Case                |
| Case Dimensions (cm) | 61.00 x 40.60 x 30.50 |
| Case Weight (kg)     | 0.09                  |
| Country of Origin    | China                 |
| Clothing Type        | Shoe Covers           |
| Fabric               | Taffeta               |
| Closure              | Elastic               |
| Construction         | Low-Lint              |
| Certifications       |                       |