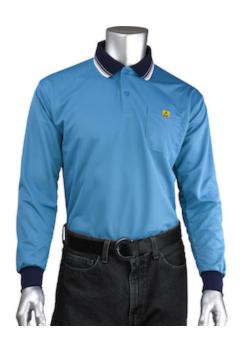

## SPECIFICATION SHEET STYLE: BP801LC-RB

## Uniform Technology<sup>™</sup> Long Sleeve ESD Polo Shirt

- 98% Polyester 2% Carbon
- Long sleeves
- Seamless, open-knit design
- Chest pocket
- 2-button placket neck opening

## **Technical Data**

| Color                | Royal                 |
|----------------------|-----------------------|
| Sizes Available      |                       |
| Packaging            | Case                  |
| Packed               |                       |
| Case Dimensions (cm) | 55.90 x 30.50 x 30.50 |
| Case Weight (kg)     | 0.45                  |
| Country of Origin    | Korea, Republic of    |
| Clothing Type        | Shirts                |
| Fabric               | ESD Polo              |
| Closure              | Buttons               |
| Construction         | ESD Safe              |
| Certifications       | TAA Compliant         |