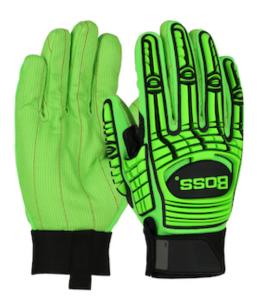

## Green Corded Cotton Palm and Spandex Back – TPR Impact Protection

- Green cotton corded palm provides excellent grip in oily conditions...
  offering comfort, durability and protection
- Reinforced thumb crotch for extended glove life, enhanced comfort, increased abrasion resistance and added durability in a high-wear area
- Thermo Plastic Rubber (TPR) back-of-hand impact resistance to knuckles and fingers by dispersing impact force energy away from the bone, without sacrificing dexterity
- Hook & loop closure is comfortable and breathable for easy on/off and a secure fit
- · Pre-curved fingers are ergonomic and offer all day comfort
- · Hi-Vis coloring makes this product very easy to see