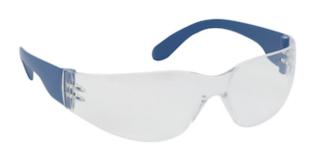

## Zenon Z12™

Rimless Safety Glasses with Blue Metal Detectable Temple, Clear Lens and Anti-Scratch / Fogless® 3Sixty™ Coating

- Lightweight, rimless design provides all day user comfort
- Thin, flexible temples provide a secure fit without uncomfortable pressure points
- Special nylon temples are metal detectable and X-Ray detectable
- Plated steel screws resist corrosion while providing metal detection properties
- FogLess® 3Sixty™ enhanced hydrophobic action resists lens fogging and provides clear vision in extreme working conditions
- Molded nose bridge design to fit the vast majority of users
- 9.5 Base curve lens
- Meets ANSI Z87.1+