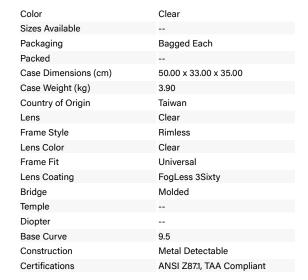

## SPECIFICATION SHEET STYLE: 250-01-D520

## **Technical Data**

## Zenon Z12™

Rimless Safety Glasses with Blue Metal Detectable Temple, Clear Lens and Anti-Scratch / Fogless® 3Sixty™ Coating

- Lightweight, rimless design provides all day user comfort
- Thin, flexible temples provide a secure fit without uncomfortable pressure points
- Special nylon temples are metal detectable and X-Ray detectable
- Plated steel screws resist corrosion while providing metal detection properties
- FogLess® 3Sixty™ enhanced hydrophobic action resists lens fogging and provides clear vision in extreme working conditions
- Molded nose bridge design to fit the vast majority of users
- 9.5 Base curve lens
- Meets ANSI Z87.1+