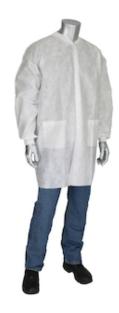

# PIP® Standard Weight SBP Lab Coat - Two pockets 37 gsm

- Full length lab coat coverage to top of thigh
- · High level of comfort and breathability
- · Professional collar
- Snap buttons for quick donning
- Two Pockets
- FDA CFR 21 Compliant