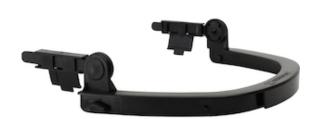

## Dynamic™

Cap Style Face Shield Bracket, Plastic, Slot Mount

- Slot mount brackets designed to fit a variety of hats
- Dielectric HDPE material is non-conductive
- Face shield attachment points are universal pattern design
- Designed to be compatible with Dynamic cap-mounted ear muffs