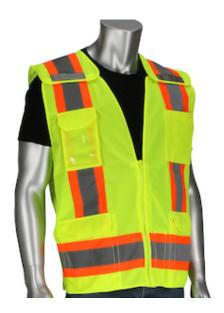

### ANSI Type R Class 2 Mesh Breakaway Eleven Pocket Surveyors Vest

- 5-Point breakaway vest
- Breakaway zipper closure
- 2" Two Tone reflective tape
- Radio/I.D. Pocket and chest pocket w/pen pockets
- Lower Internal and external flap reinforced pockets
- 2 Mic-tabs with reinforced stitching

#### **Technical Data**

| Color                | Hi-Vis Orange, Hi-Vis Yellow                                                                         |
|----------------------|------------------------------------------------------------------------------------------------------|
| Sizes Available      |                                                                                                      |
| Packaging            | Bagged Each                                                                                          |
| Packed               | 50/Case                                                                                              |
| Case Dimensions (cm) | 48.00 x 30.00 x 49.00                                                                                |
| Case Weight (kg)     | 15.50                                                                                                |
| Country of Origin    | China                                                                                                |
| Clothing Type        | Vests                                                                                                |
| Fabric               | Mesh, Solid, Polyester                                                                               |
| Reflective Type      | Two-Tone                                                                                             |
| Closure              | Zipper                                                                                               |
| Total Pockets        | 11                                                                                                   |
| Pocket Type          | Chest Pocket, Flap Pocket, ID<br>Pocket, Internal Pocket, Mic Tab,<br>Pen Pocket , Radio/Cell Pocket |
| Construction         | 5 Point Breakaway                                                                                    |
| Certifications       |                                                                                                      |